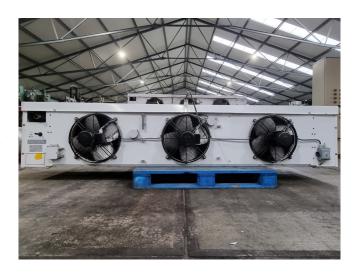

#### **Used Helpman THOR 136-7**

Used Helpman THOR 136-7 Freon evaporator with electric defrost. Complete with 3 ATB AFT71/4A-7 fans - 50/60 Hz - 0,25 kW - 1410/1710 RPM - diameter 406 mm and a total airflow of 12.840 m<sup>3</sup>/h.