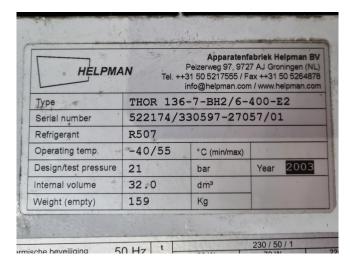

### **Specifications**

| Brand           | Helpman          |
|-----------------|------------------|
| Туре            | THOR 136-7       |
| kW              | 20,7             |
| Refrigerant     | Freon            |
| Number of Fans  | 3                |
| Fin Space in mm | 7                |
| Defrosting      | Electric         |
| m³/h            | 12.840           |
| Sizes           | 2920x1020x650 mm |
|                 | (LxWxH)          |
| Volume          | 32 dm³           |
| Weight          | 159 kg           |
| Stock           | 4                |

#### **Used Helpman THOR 136-7**

Used Helpman THOR 136-7 Freon evaporator with electric defrost. Complete with 3 ATB AFT71/4A-7 fans - 50/60 Hz - 0,25 kW - 1410/1710 RPM - diameter 406 mm and a total airflow of 12.840 m<sup>3</sup>/h.