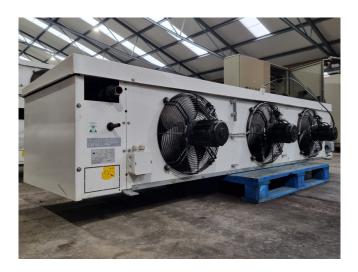

#### **Used Helpman THOR 136-7**

Used Helpman THOR 136-7 Freon evaporator with electric defrost. Complete with 3 ATB AFT71/4A-7 fans - 50/60 Hz - 0,25 kW - 1410/1710 RPM - diameter 406 mm and a total airflow of 12.840 m<sup>3</sup>/h.