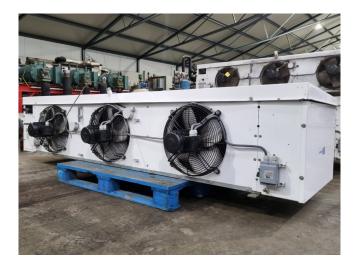

#### **Used Helpman THOR 136-7**

Used Helpman THOR 136-7 Freon evaporator with electric defrost. Complete with 3 ATB AFT71/4A-7 fans - 50/60 Hz - 0,25 kW - 1410/1710 RPM - diameter 406 mm and a total airflow of 12.840 m<sup>3</sup>/h.