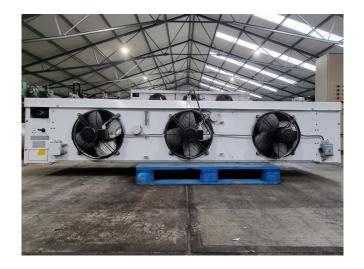

#### **Used Helpman THOR 136-7**

Used Helpman THOR 136-7 Freon evaporator with electric defrost. Complete with 3 ATB AFT71/4A-7 fans - 50/60 Hz - 0,25 kW - 1410/1710 RPM - diameter 406 mm and a total airflow of 12.840 m<sup>3</sup>/h.