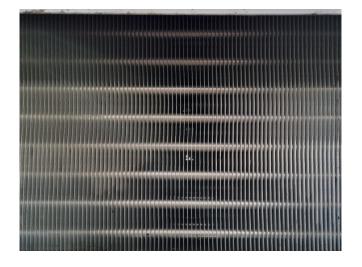

#### **Used Helpman THOR 136-7**

Used Helpman THOR 136-7 Freon evaporator with electric defrost. Complete with 3 ATB AFT71/4A-7 fans - 50/60 Hz - 0,25 kW - 1410/1710 RPM - diameter 406 mm and a total airflow of 12.840 m<sup>3</sup>/h.