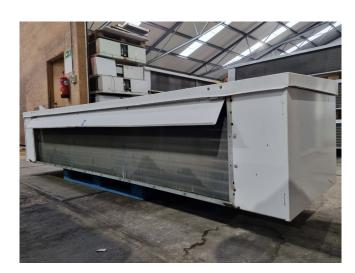

#### **Used Helpman THOR 136-7**

Used Helpman THOR 136-7 Freon evaporator with electric defrost. Complete with 3 ATB AFT71/4A-7 fans - 50/60 Hz - 0,25 kW - 1410/1710 RPM - diameter 406 mm and a total airflow of 12.840 m<sup>3</sup>/h.