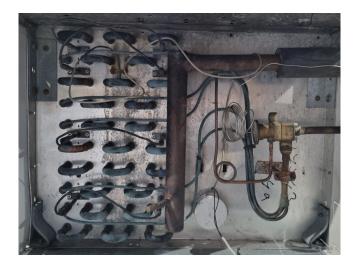

#### **Used Helpman THOR 136-7**

Used Helpman THOR 136-7 Freon evaporator with electric defrost. Complete with 3 ATB AFT71/4A-7 fans - 50/60 Hz - 0,25 kW - 1410/1710 RPM - diameter 406 mm and a total airflow of 12.840 m<sup>3</sup>/h.