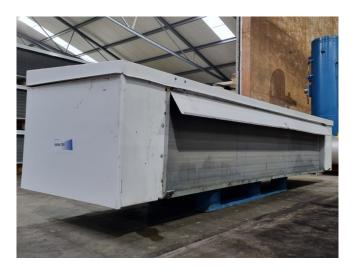

#### **Used Helpman THOR 136-7**

Used Helpman THOR 136-7 Freon evaporator with electric defrost. Complete with 3 ATB AFT71/4A-7 fans - 50/60 Hz - 0,25 kW - 1410/1710 RPM - diameter 406 mm and a total airflow of 12.840 m<sup>3</sup>/h.