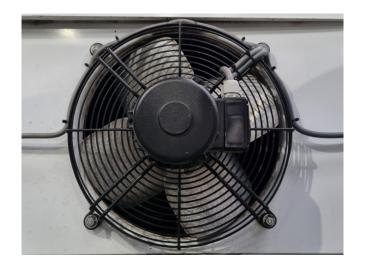

#### **Used Helpman THOR 136-7**

Used Helpman THOR 136-7 Freon evaporator with electric defrost. Complete with 3 ATB AFT71/4A-7 fans - 50/60 Hz - 0,25 kW - 1410/1710 RPM - diameter 406 mm and a total airflow of 12.840 m<sup>3</sup>/h.