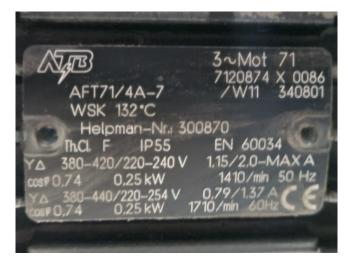

#### **Used Helpman THOR 136-7**

Used Helpman THOR 136-7 Freon evaporator with electric defrost. Complete with 3 ATB AFT71/4A-7 fans - 50/60 Hz - 0,25 kW - 1410/1710 RPM - diameter 406 mm and a total airflow of 12.840 m<sup>3</sup>/h.